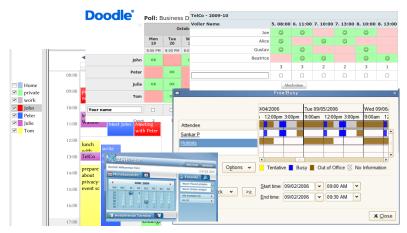

### **Doodle**®

#### Poll: Business Dinner

#### Indirect Inference

The availability pattern of user bunny23 looks suspiciously like the one of my employee John Doe!