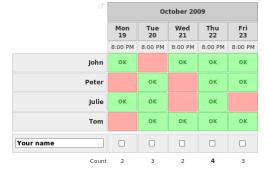

Faculty of Computer Science Institute of Systems Architecture, Chair of Privacy and Data Security

# **Privacy-Enhanced Event Scheduling**

http://dudle.inf.tu-dresden.de

Sandra Steinbrecher

Frankfurt, Germany, March 29, 2010



## **Event Scheduling**





#### **Direct Inference**

Will my husband vote for the date of our wedding anniversary?

### **Doodle**®

#### Poll: Business Dinner





#### **Direct Inference**





#### Indirect Inference

The availability pattern of user bunny23 looks suspiciously like the one of my employee John Doe!











### **Business Dinner**

|                 | Apr 2010               |          |          |          |          |  |  |
|-----------------|------------------------|----------|----------|----------|----------|--|--|
|                 | Mon, 12                | Tue, 13  | Wed, 14  | Thu, 15  | Fri, 16  |  |  |
| Name <b>▼</b> ▲ | 20:00 ▼▲               | 20:00 ▼▲ | 20:00 ▼▲ | 20:00 ▼▲ | 20:00 ▼▲ |  |  |
| Anonymous #1    | Has voted anonymously. |          |          |          |          |  |  |
| Anonymous #2    | Has voted anonymously. |          |          |          |          |  |  |
| Anonymous #3    | Has voted anonym