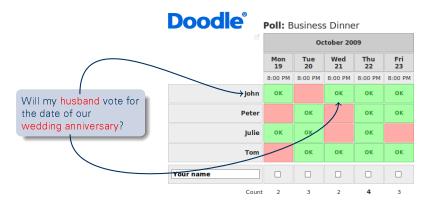

#### **Direct Inference**

Will my husband vote for the date of our wedding anniversary?

### **Doodle**®

#### Poll: Business Dinner