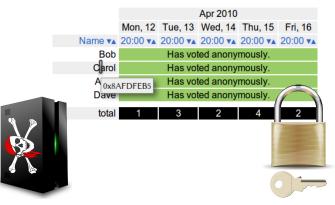

### **Business Dinner**

|                 | Apr 2010               |          |          |          |          |  |  |
|-----------------|------------------------|----------|----------|----------|----------|--|--|
|                 | Mon, 12                | Tue, 13  | Wed, 14  | Thu, 15  | Fri, 16  |  |  |
| Name <b>▼</b> ▲ | 20:00 ▼▲               | 20:00 ▼▲ | 20:00 ▼▲ | 20:00 ▼▲ | 20:00 ▼▲ |  |  |
| Anonymous #1    | Has voted anonymously. |          |          |          |          |  |  |
| Anonymous #2    | Has voted anonymously. |          |          |          |          |  |  |
| Anonymous #3    | Has voted anonymously. |          |          |          |          |  |  |
| Anonymous #4    | Has voted anonymously. |          |          |          |          |  |  |
| total           | 1                      | 3        | 2        | 4        | 2        |  |  |

#### **Business Dinner**

|                 | Apr 2010               |          |          |          |          |  |  |
|-----------------|------------------------|----------|----------|----------|----------|--|--|
|                 | Mon, 12                | Tue, 13  | Wed, 14  | Thu, 15  | Fri, 16  |  |  |
| Name <b>▼</b> ▲ | 20:00 ▼▲               | 20:00 ▼▲ | 20:00 ▼▲ | 20:00 ▼▲ | 20:00 ▼▲ |  |  |
| Bob             | Has voted anonymously. |          |          |          |          |  |  |
| Carol           | Has voted anonymously. |          |          |          |          |  |  |
| Alice           | Has voted anonymously. |          |          |          |          |  |  |
| Dave            | Has voted anonymously. |          |          |          |          |  |  |
| total           | 1                      | 3        | 2        | 4        | 2        |  |  |