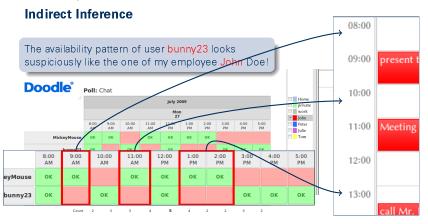

#### Indirect Inference

The availability pattern of user bunny23 looks suspiciously like the one of my employee John Doe!